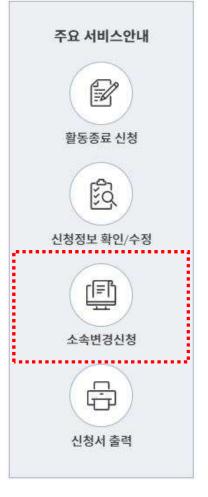

않습니다.

미디어센터 농구소개 3X3농구 국가대표 대회정보 커뮤니티 협회정보 대한민국농구협회



대한민국농구협회 홈페이지 - 경기인등록 클릭! 혹은 주소창에 https://gl.sports.or.kr 입력!

# 로그인 후 경기인등록버튼 클릭!



내 생애주기 경기인 등록 증명서 발급 등록현황 S피플 S미디어 체육일정 이용안내

Q ≡

로그아웃 회원정보수정

# 統合 통합된 하나의 길

더 큰 미래, 그 이상의 가치를 위해, 하나된 스포츠지원포털로 대한민국 스포츠 발전을 만들어갑니다.

Sports life for everyone!



#### 종목선택

경기인 신청에 관한 궁금한 사항은 해당 회원종목단체를 통하여 문의하시기 바랍니다.





#### 가 나 다 다 라





농구 종목 선택

카 타 파 하 종목초성을 클릭하세요.

종목명을 입력하시면 해당 종목으로 이동됩니다.

궁도

댄스스포츠

#### 가 | 나 | 다 | 라





- 검도
- 게이트볼
- 골프
- 국학기공
- 궁도
- 그라운드골프
- 근대5종
- ◎ 농구
- ◎ 당구
- 댄스스포츠
- 럭비
- 레슬링
- ◎ 롤러
- ◎ 루지

211



# 선수 클릭!





## 이용약관, 개인정보 제3자 제공동의

선수등록 유형



선수등록개요 활동종료신청 신청정보확인/수정 신청서출력 클럽신청 소속변경신청 전화번호안내 사용매뉴얼 | 공지사항 | 자주하는 질문 | 1:1문의

로그아웃





#### 선수 등록 문의처

대한민국농구협회 02-420-4221

## 소속변경신청 클릭!

공지사항 자주하는 질문 1:1 문의







#### 대한민국농구협회

상호명 대한민국농구협회 | 연락처 02-420-4221 | 팩스 420-4225 대표자 권혁운 시업자등록번호 215-82-09195 주소 서울특별시 송파구 올림픽로 424 (방이동 올림픽테니스경기장 내)



선수등록개요 활동종료신청 신청정보확인/수정 신청서출력 클럽신청 소속변경신청 전화번호안내 사용매뉴얼 공지사항 자주하는질문 1:1문의

로그아웃

### 소속변경신청

소속변경신청 목록

소속변경신청 이력이 없습니다.

소속변경신청은 최초 등록 신청 후 승인이 완료된 이후 가능하며, 이미 신청한 건이 처리중일 경우 소속변경신청을 할 수 없습니다.

신청 후 승인은 각 회원종목 단체의 절차에 따라 진행됩 니다.

# 소속변경신청 클릭!

#### 소속변경신청



(○ 때한민국농구협회

02-420-4221



02-2144-8141

#### ? 소속변경신청 등록 소속변경신청은 최초 등록 신청 후 승인이 완료된 이후 가능하며, 신청종목 이미 신청한 건이 처리중일 농구 경우 소속변경신청을 할 수 없습니다. 현재등록정보 신청 후 승인은 각 회원종목 단체의 절차에 따라 진행됩 - 년도: 2022 니다. - 소속: 대한민국농구협회(TEST) (0000030), 세부종목: 단체전 - 종별 : 실업(일반) 저장 - 시도 : 서울 대한민국농구협회 02-420-4221 - 주소 : 02-420-4221 시스템장애처리 02-2144-8141 변경할 소속팀 \* 소속팀 검색 ↑ TOP 학년 팀 입단일 \* 세부종목 선택 선택 입단일 V 변경사유 정보 작성 후 저장버튼 클릭! 작성자 자택주소