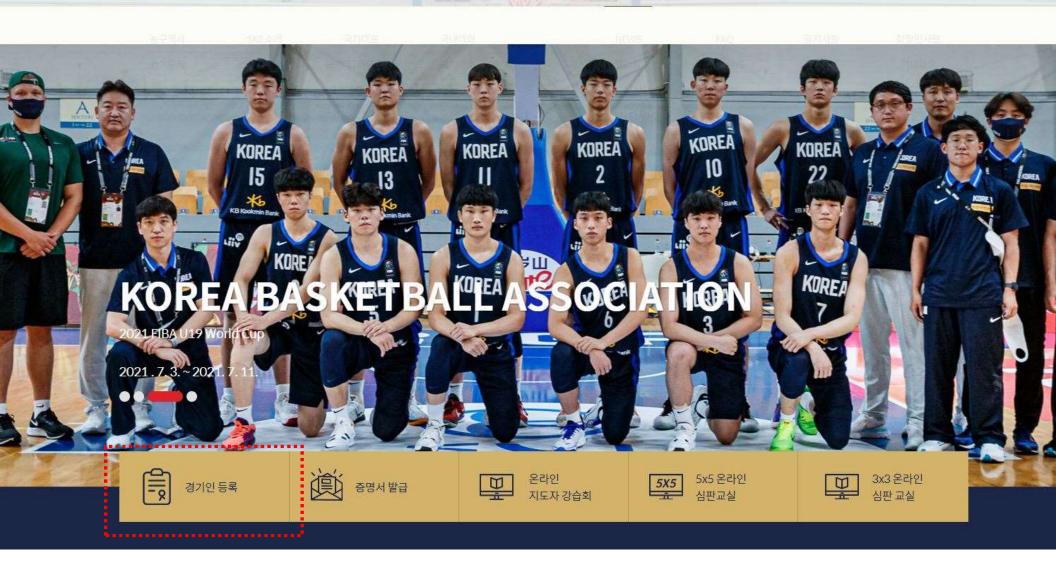

# 경기인등록시스템은

엣지(Microsoft Edge) 혹은 크롬(chrome)에 최적화 되어있으며, 인터넷익스플로러로 접속시 접근이 원활치 않습니다.

미디어센터 농구소개 3X3농구 국가대표 대회정보 커뮤니티 협회정보 대한민국농구협회

대한민국농구협회 홈페이지 - 경기인등록 클릭! 혹은 주소창에 https://gl.sports.or.kr 입력!